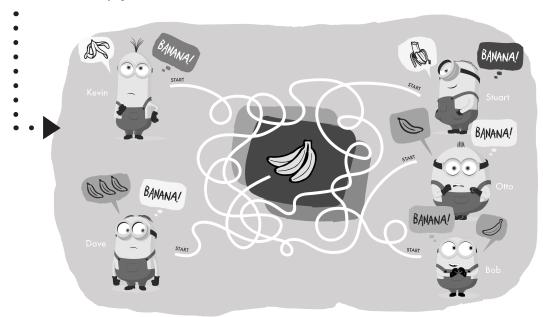

## BANANA SCRAMBLE

Oh no! One of the Minions has lost their bananas. But which one? Follow each of the lines below to find out, and help guide them back to the bananas!